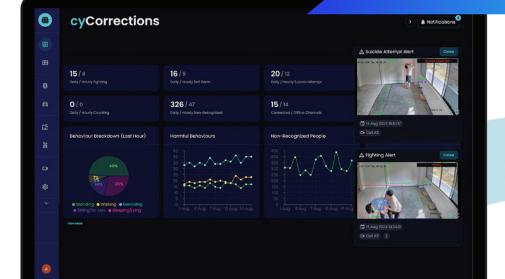

#### **Virtual Visits Intelligence**

- > Identifying Dangerous Objects
- > Additional Safety and Security Measures

The cyCorrection dashboard offers a comprehensive view of all insights, and proivdes quick access to essential information