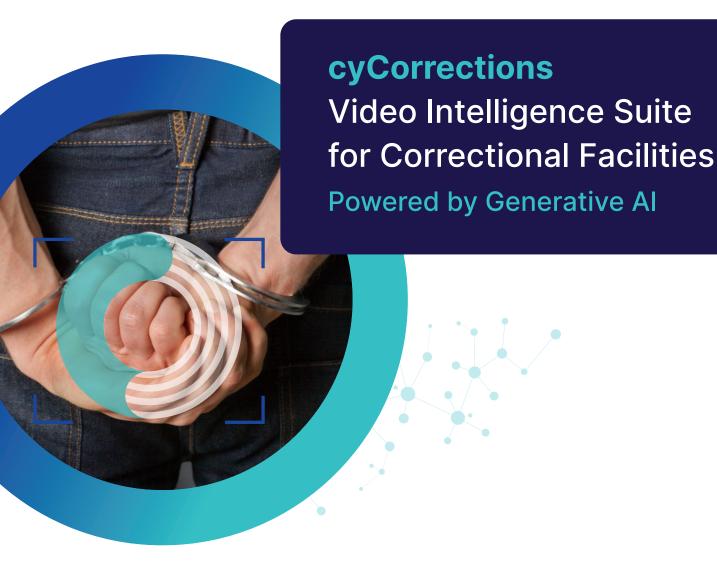

#### **Inmates and Personnel**

Safety and Security

Tailored specifically for correctional services cyCorrections enhances safety and mitigates risks within prisons and correctional facilities. Leveraging cutting-edge technology that integrates seamlessly with correctional facilities Standard Operating Procedures (SOPs), it has undergone extensive fine-tuning in collaboration with experts to provide precise behavior analysis, ensuring the highest standards of safety and security, tailored to the needs of a correctional environment.